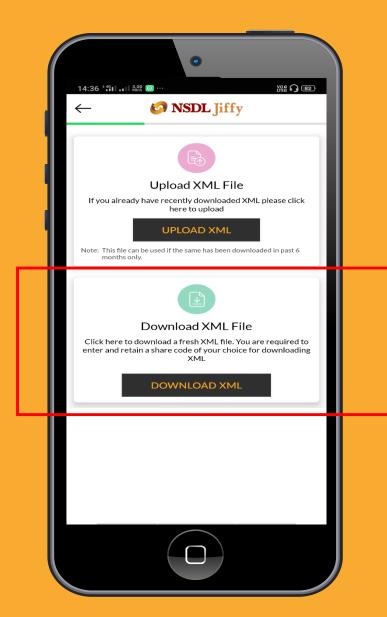

#### Help is here

Now click on
 Download XML
 button.

OK, now lets get started with download XML process.

| /            | •                                                                                   |
|--------------|-------------------------------------------------------------------------------------|
| 14:36 ° 🛍 🖬  |                                                                                     |
| $\leftarrow$ | 🐼 NSDL Jiffy                                                                        |
|              | _                                                                                   |
|              |                                                                                     |
| If you alro  | Upload XML File<br>eady have recently downloaded XML please click<br>here to upload |
|              | UPLOAD XML                                                                          |
|              | e can be used if the same has been downloaded in past 6                             |
| month        | s only.                                                                             |
|              |                                                                                     |
| Downloa      | ad Aadhaar XML 🛛 🗙 🗙                                                                |
|              |                                                                                     |
|              | edirecting you to UIDAI website. Please following.                                  |
|              | need to download the XML file and upload                                            |
| -            | our app.<br>se remember the sharecode you entered                                   |
| at the       | e time of download. You need to enter the<br>e code while uploading the file        |
| Share        | code while aploading the me                                                         |
|              | SUBMIT                                                                              |
|              |                                                                                     |

#### Help is here

- ✓ Now click on Submit button.
- You will be redirected to a UIDAI website for downloading XML file
- ✓ Make sure the UIDAI website is opened in Chrome browser
- In case UIDAI website is opened in other than Chrome browser, request you to copy the same and paste in the chrome browser.

#### Help is here

- Create a 4 character share code to be used file uploading XML file. For example share code can be anything like 1234, 6543 etc.
- Enter the OTP
  received on your
  registered mobile
  number
- Click on Download.
  The XML will be downloaded and stored in your mobile.