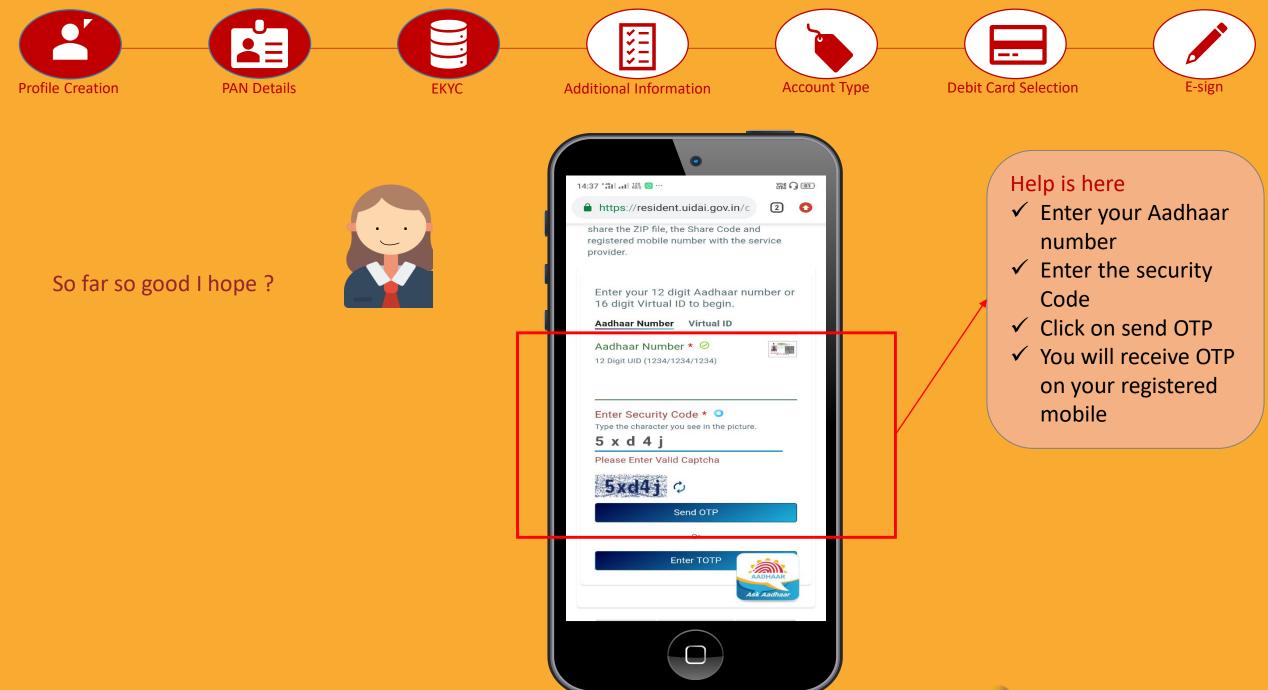

#### Help is here

Please keep your
 Aadhaar Number
 and Pan card
 Number handy
 before
 proceeding.

----

 $\leftarrow$ 

Enter your PAN details and move to next step in a jiffy.

🔞 🔩 👽 LTE 🖌 📕 12:26

PAN

🚱 NSDL Jiffy

| -lel | n   | is | here |
|------|-----|----|------|
| IC.  | P I | 13 | TUUU |

 ✓ Please enter your Permanent account number (PAN)

Now we will be verifying your KYC details. You can choose any mode. If you choose XML based EKYC . Please follow steps mentioned on the right hand side.

## Help is here

 Please select XML based EKYC

 $\bigcirc$ 

 $\times$ 

1. I have shared the XML file with my Aadhar information by my own voluntary consent and hereby state that I have no objection with NSDL Payments Bank in verifying any or all of the details so provided.