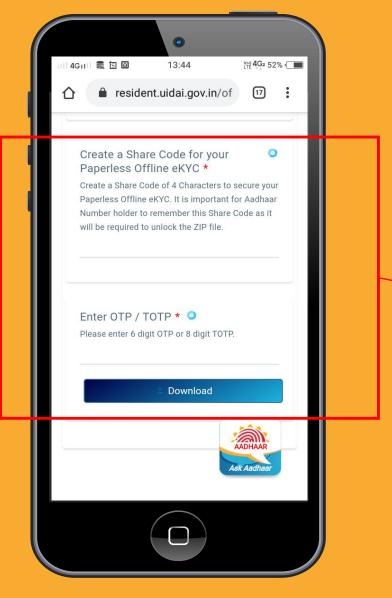

#### Help is here

- Create a 4 character share code to be used file uploading XML file. For example share code can be anything like 1234, 6543 etc.
- Enter the OTP
  received on your
  registered mobile
  number
- Click on Download.
  The XML will be downloaded and stored in your mobile.