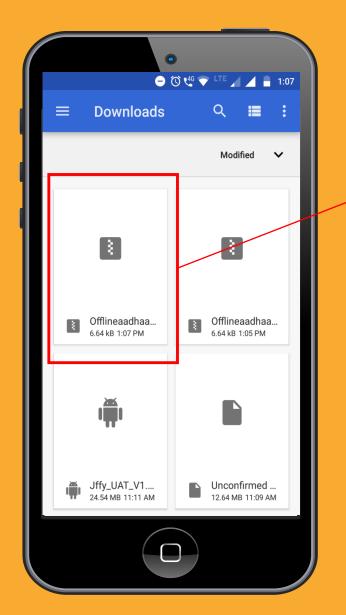

#### Help is here

 Select the latest downloaded file from the download folder of your mobile.

Good job ! We are almost there.

| (   | •                                                                                                                            |  |
|-----|------------------------------------------------------------------------------------------------------------------------------|--|
|     |                                                                                                                              |  |
|     | $\leftarrow \qquad \bigcirc \text{ NSDL Jiffy}$                                                                              |  |
| - 1 |                                                                                                                              |  |
|     | Eð                                                                                                                           |  |
| - 4 | Upload XML File                                                                                                              |  |
|     | If you already have recently downloaded XML please click<br>here to upload                                                   |  |
|     | UPLOAD XML                                                                                                                   |  |
|     | Note: This file can be used if the same has been downloaded in past 6 months only.                                           |  |
|     |                                                                                                                              |  |
|     |                                                                                                                              |  |
|     | Download XML File                                                                                                            |  |
|     | Click here to download a fresh XML file. You are required to<br>enter and retain a share code of your choice for downloading |  |
|     | XMĹ                                                                                                                          |  |
|     | DOWNLOAD XML                                                                                                                 |  |
|     |                                                                                                                              |  |
|     | Verify Pass Code                                                                                                             |  |
|     | Enter valid Passcode for File                                                                                                |  |
|     |                                                                                                                              |  |
|     |                                                                                                                              |  |
|     | SUBMIT                                                                                                                       |  |
|     |                                                                                                                              |  |
|     |                                                                                                                              |  |
|     |                                                                                                                              |  |
|     |                                                                                                                              |  |
|     |                                                                                                                              |  |