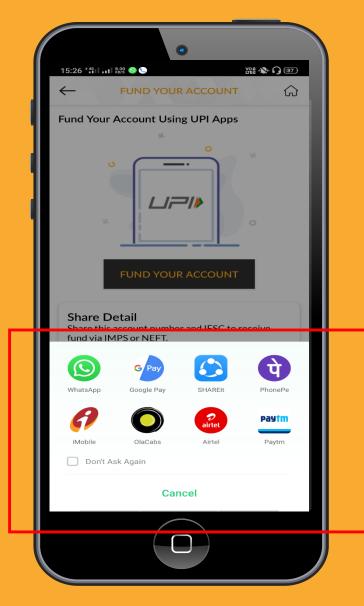

Help is here ✓ Click on Next

This is how it's done.

Help is here✓ Click on Fund your Account

Please fund your account using UPI Apps

| ●<br>15:26 *#1 能器 ● ● 注語 へ ① 団<br>← FUND YOUR ACCOUNT ①                                                                                                                                                               |  |
|-----------------------------------------------------------------------------------------------------------------------------------------------------------------------------------------------------------------------|--|
| Fund Your Account Using UPI Apps                                                                                                                                                                                      |  |
| Share Detail<br>Share this account number and IFSC to receive<br>fund via IMPS or NEFT.<br>SHIV KUMAR<br>5010 0001 7230   Savings<br>IFSC Branch Name<br>NSPB0000002 Branch Name<br>Kamala Mills Lower Parel<br>SHARE |  |
|                                                                                                                                                                                                                       |  |

- Click on Fund your
  Account for
  adding money
  using UPI Apps
- Alternatively you
  can fund by
  adding beneficiary
  in other account

Here we go..

Help is here

Please select
 desired UPI App to
 fund your account