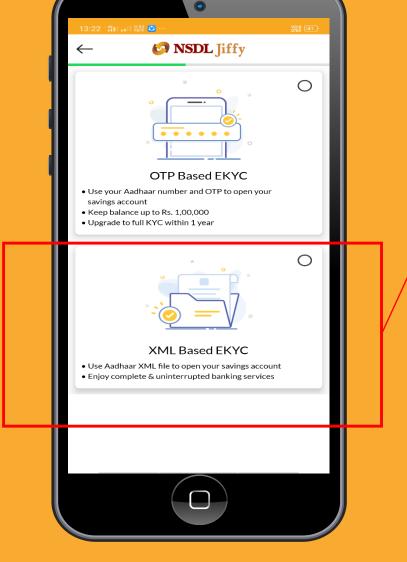

| -lel | n   | is | here |
|------|-----|----|------|
| IC.  | P I | 13 | TUUU |

 ✓ Please enter your Permanent account number (PAN)

Now we will be verifying your KYC details. You can choose any mode. If you choose XML based EKYC . Please follow steps mentioned on the right hand side.

## Help is here

 Please select XML based EKYC

 $\bigcirc$ 

 $\times$ 

1. I have shared the XML file with my Aadhar information by my own voluntary consent and hereby state that I have no objection with NSDL Payments Bank in verifying any or all of the details so provided.