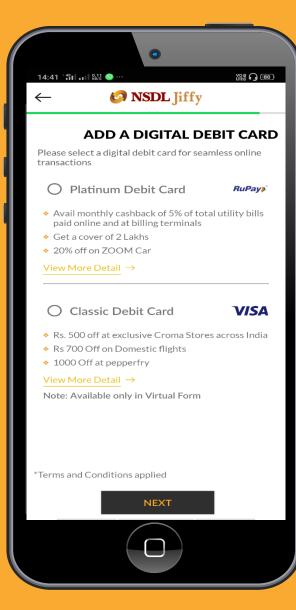

Help is here

 Please select your account and proceed to the next step

Please select a digital debit card for seamless online transactions.

- ✓ Please select your preferred Debit
   Card
- ✓ Click on Next to move ahead