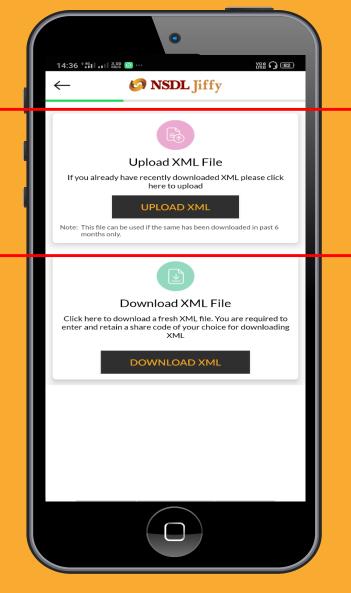

#### Help is here

Now click on
 Download XML
 button.

OK, now lets get started with download XML process.

| /            | •                                                                                   |
|--------------|-------------------------------------------------------------------------------------|
| 14:36 ° 🛍 🖬  |                                                                                     |
| $\leftarrow$ | 🐼 NSDL Jiffy                                                                        |
|              | _                                                                                   |
|              |                                                                                     |
| If you alro  | Upload XML File<br>eady have recently downloaded XML please click<br>here to upload |
|              | UPLOAD XML                                                                          |
|              | e can be used if the same has been downloaded in past 6                             |
| month        | s only.                                                                             |
|              |                                                                                     |
| Downloa      | ad Aadhaar XML 🛛 🗙 🗙                                                                |
|              |                                                                                     |
|              | edirecting you to UIDAI website. Please following.                                  |
|              | need to download the XML file and upload                                            |
| -            | our app.<br>se remember the sharecode you entered                                   |
| at the       | e time of download. You need to enter the<br>e code while uploading the file        |
| Share        | code while aploading the me                                                         |
|              | SUBMIT                                                                              |
|              |                                                                                     |

#### Help is here

- ✓ Now click on Submit button.
- You will be redirected to a UIDAI website for downloading XML file
- ✓ Make sure the UIDAI website is opened in Chrome browser
- In case UIDAI website is opened in other than Chrome browser, request you to copy the same and paste in the chrome browser.

#### Help is here

- Create a 4 character share code to be used file uploading XML file. For example share code can be anything like 1234, 6543 etc.
- Enter the OTP
  received on your
  registered mobile
  number
- Click on Download.
  The XML will be downloaded and stored in your mobile.