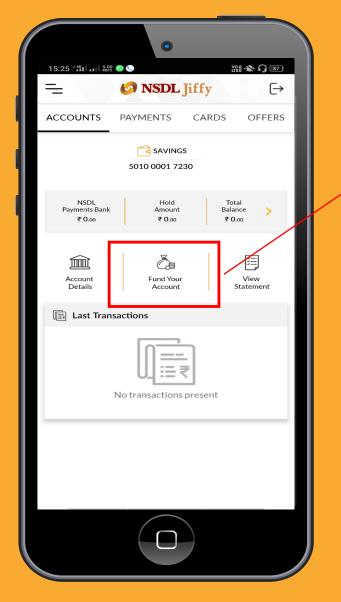

- ✓ Please check your details
- ✓ Accept the T&C
- ✓ Click on Next

Now that my account is opened, Let me quickly transfer some funds in a Jiffy

| C.                                                                  | 3                                         |
|---------------------------------------------------------------------|-------------------------------------------|
| <b>Congratu</b><br>Your Account is opened. Plex<br>below details to | Ilations!!<br>ase fund your account using |
| Shiv Kumar                                                          | Name                                      |
| 1001373                                                             | Customer Id                               |
| 5010 0001 7230                                                      | Account Number                            |
| 👌 Rs. 1 lakh                                                        | Maximum Total Balance                     |
| 🚴 Rs. 1 lakh                                                        | Maximum Total Balanc                      |
|                                                                     |                                           |
|                                                                     |                                           |
|                                                                     |                                           |
|                                                                     |                                           |
|                                                                     |                                           |
|                                                                     | ЭХТ                                       |

Help is here ✓ Click on Next

This is how it's done.

Help is here✓ Click on Fund your Account

Please fund your account using UPI Apps

| ●<br>15:26 *#1 能器 ● ● 注語 へ ① 団<br>← FUND YOUR ACCOUNT ①                                                                                                                                                               |  |
|-----------------------------------------------------------------------------------------------------------------------------------------------------------------------------------------------------------------------|--|
| Fund Your Account Using UPI Apps                                                                                                                                                                                      |  |
| Share Detail<br>Share this account number and IFSC to receive<br>fund via IMPS or NEFT.<br>SHIV KUMAR<br>5010 0001 7230   Savings<br>IFSC Branch Name<br>NSPB0000002 Branch Name<br>Kamala Mills Lower Parel<br>SHARE |  |
|                                                                                                                                                                                                                       |  |

- Click on Fund your
  Account for
  adding money
  using UPI Apps
- Alternatively you
  can fund by
  adding beneficiary
  in other account

Here we go..

Help is here

Please select
 desired UPI App to
 fund your account