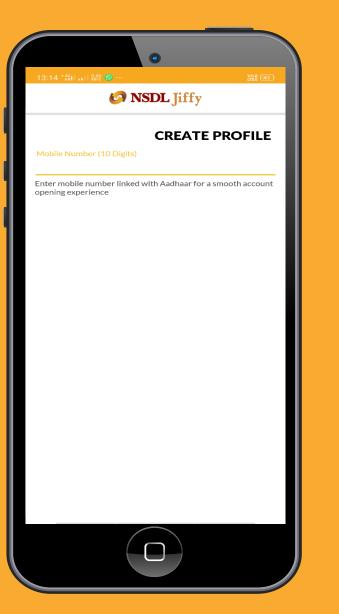

### NSDL Payments Bank Presents

Open completely Digital Account in 5 minutes Link your trading acount Enjoy safety and convenience

Hey there, I will assist you with online saving account opening. Please enter your mobile number on this page. Request you to read instruction under "Help is here" tab on the right side.

#### Help is here

- Please keep your
  Aadhaar Number and
  Pan card Number
  handy before
  proceeding.
- Please enter your
  Aadhaar linked mobile
  number
- ✓ You will receive a 6 digit OTP for mobile number verification
- ✓ Enter OTP to proceed ahead.