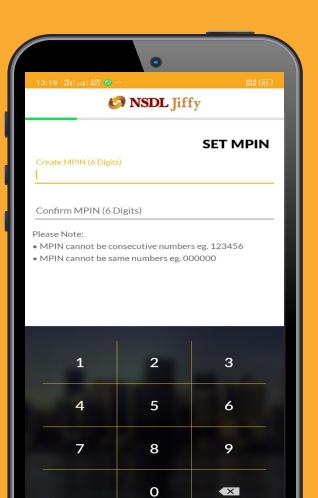

- ✓ Please enter
  name as per your
  Aadhaar card.
- ✓ Please enter a valid email id for further communication.

You are just one step away from creating your Jiffy profile. Set a robust MPIN.

 $\square$ 

#### Help is here

Please set a 6 digit
 MPIN to used for
 NSDL Jiffy login
 authentication

Yay! Your Jiffy profile has been successfully created. Lets move on to the next step....