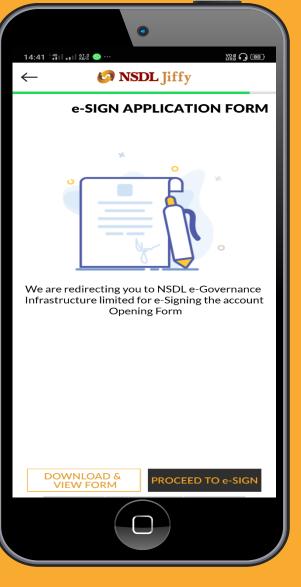

#### YAY!!!

You are on the last step of account opening. Please follow steps on the right to e-sign the account opening form.

#### Help is here

- Please keep your
  Aadhaar number
  handy
- ✓ Please click on Proceed to e-Sign button
- ✓ You will be redirected to
   NSDL e Governance
   Infrastructure
   limited

One last step please 🕑