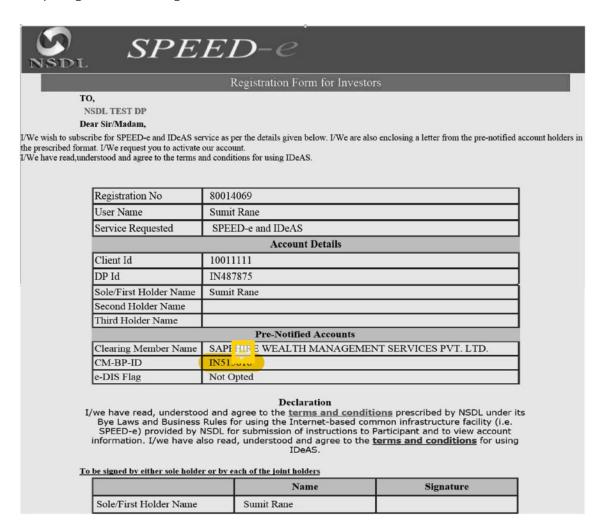

Sample registration form is given below:

### 3. SUBMISSION OF SPEED-E APPLICATION FORM

- 3.1. Client has to send soft copy (i.e. PDF) of aforesaid SPEED-e Application Form to NSDL on <a href="mailto:speede@nsdl.co.in">speede@nsdl.co.in</a> from its email id registered in demat account. NSDL will forward the same to respective Participants.
- 3.2. In case due to some connectivity issue client is not able to save filled registration form (i.e. SPEED-e application form) from the aforesaid acknowledgement page, then client may download the blank form available on the below mentioned link on the e-Services website of NSDL. Client is required to send the dully filled SPEED-e application form to NSDL on <a href="mailto:speede@nsdl.co.in">speede@nsdl.co.in</a> from its email id registered in demat account after mentioning the system generated registration request number in it.