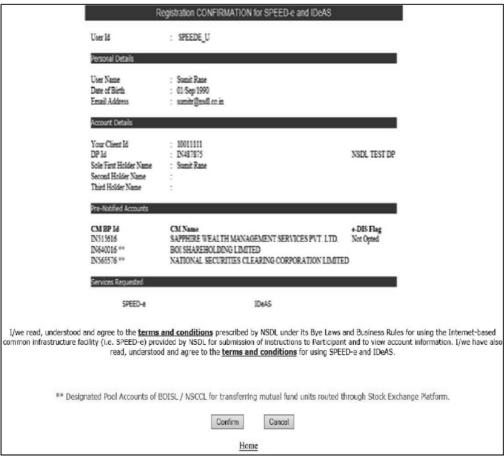

# Please tick the Mobile Application check box for confirmation of e-DIS instructions through Mobile Application.

Submit Reset

Home

2.5. After submission of registration form, Client can review and confirm the details submitted in registration form. Please see below exhibit: