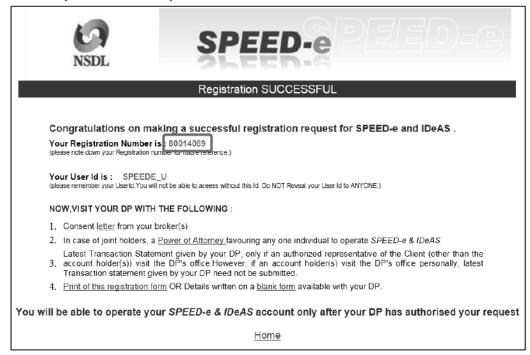

2.6. After confirmation of registration request system will generate registration request number which may be noted down by the client for future reference. Please see below exhibit:

2.7. Client has to save the registration form (*i.e. SPEED-e application form*) in PDF form from the link 'Print of this registration form'. Soft copy of SPEED-e application form has to be sent by Clients to <a href="mailto:speede@nsdl.co.in">speede@nsdl.co.in</a>. NSDL will forward the same to respective Participants. Please see below exhibit:

# Registration SUCCESSFUL

Congratulations on making a successful registration request for SPEED-e and IDeAS .

Your Registration Number is: 80014069 (please note down your Registration number for future reference.)

Your User Id is: SPEEDE\_U

(please remember your UserId. You will not be able to access without this Id. Do NOT Reveal your User Id to ANYONE.)

#### NOW, VISIT YOUR DP WITH THE FOLLOWING:

1. Consent letter from your broker(s)

2. In case of joint holders, a Power of Attorney favouring any one individual to operate SPEED-e & IDeAS

Latest Transaction Statement given by your DP, only if an authorized representative of the Client (other than the 3. account holder(s)) visit the DP's office. However, if an account holder(s) visit the DP's office personally, latest Transaction statement given by your DP need not be submitted.

4. Print of this registration form DR Details written on a blank form available with your DP.

You will be able to operate your SPEED-e & IDeAS account only after your DP has authorised your request

<u>Home</u>