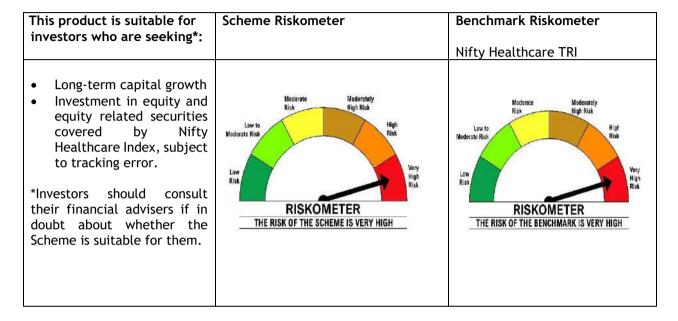

#### Risk-o-Meter Disclosure

In accordance with SEBI circular no. SEBI/HO/IMD/PoD1/CIR/P/2024/150 dated November 05, 2024, in addition to the existing labels relating to levels of risk i.e. Low, Low to Moderate, Moderately High, High and Very High, the Risk-o-meter shall also be depicted using a colour scheme.

In accordance with clause 5.16.1 of the SEBI Master Circular, AMC, based on internal assessment, shall disclose the following in all disclosures, including promotional material or that stipulated by SEBI:

- a. risk-o-meter of the scheme wherever the performance of the scheme is disclosed.
- b. risk-o-meter of the scheme and benchmark wherever the performance of the scheme vis-à-vis that of the benchmark is disclosed.

The portfolio disclosure shall also include the scheme risk-o-meter, name of benchmark and risk-o-meter of benchmark.

Further, as per Clause 17.4.1.i and 17.4.1.j of the Master Circular No. SEBI/HO/IMD/IMD-PoD-1/P/CIR/2023/74 dated May 19, 2023, Risk-o-meters shall be evaluated on a monthly basis and Mutual Funds/AMCs shall disclose the Risk-o-meters along with portfolio disclosure for their schemes on AMCs website and on AMFI website within 10 days from the close of each month. (Refer to AMC website <a href="https://www.dspim.com/mandatory-disclosures/portfolio-disclosures">https://www.dspim.com/mandatory-disclosures/portfolio-disclosures</a> and refer to AMFI website <a href="https://www.amfiindia.com/investor-corner/online-center/riskmeterinformation">https://www.amfiindia.com/investor-corner/online-center/riskmeterinformation</a>

Mutual Funds shall also disclose the risk level of schemes as on March 31 of every year, along with number of times the risk level has changed over the year, on AMCs website and AMFI website.

Refer to AMC website <a href="https://www.dspim.com/mandatory-disclosures/annual-risk-o-meter-disclosure">https://www.annual-risk-o-meter-disclosure</a> and refer to AMFI website <a href="https://www.amfiindia.com/investor-corner/online-center/riskmeterinformation">https://www.amfiindia.com/investor-corner/online-center/riskmeterinformation</a>

Investors may please note that the Risk-o-meter disclosed is basis internal assessment of the scheme portfolio as on the date of disclosure.

Any change in risk-o-meter of the Scheme or its benchmark shall be communicated by way of Notice cum Addendum and by way of an e-mail or SMS to unitholders of that particular scheme