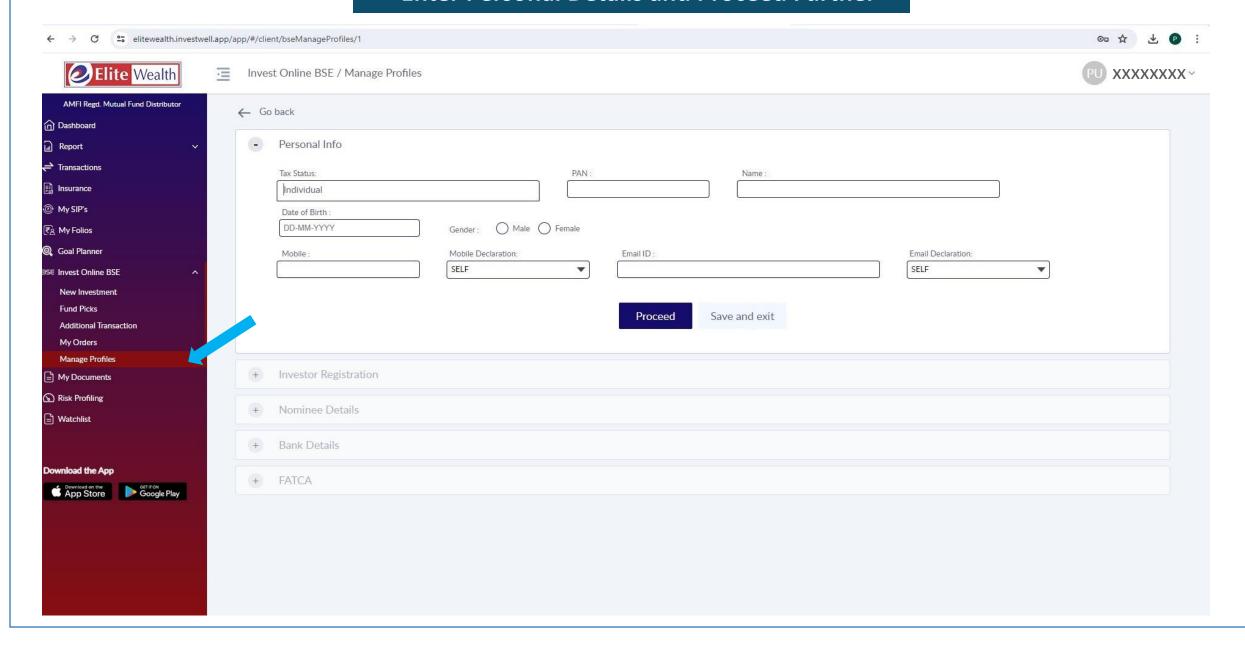

# Online Mutual Fund Account Opening

## **Search – Elite Wealth Ltd.**



#### Click on Website - www.elitewealth.in



#### Click on MF A/C





19-06-2024 17:41:56 (Source Capital Market)





# **Enter Few Details For Further Signup**



# **Enter OTP Received on Mobile**



# **Enter Few Details For Further Signup**



#### **Enter Personal Details and Proceed Further**



#### **Enter Few Details For Further Process**



# Enter Nominee Details and Authenticate the same from the link received on Registered Mail and Mobile



## **Enter Bank Details**



#### **Enter Fatca Details**



# **Upload Signature and Bank Cancelled Cheque to Complete the Onboarding Process**