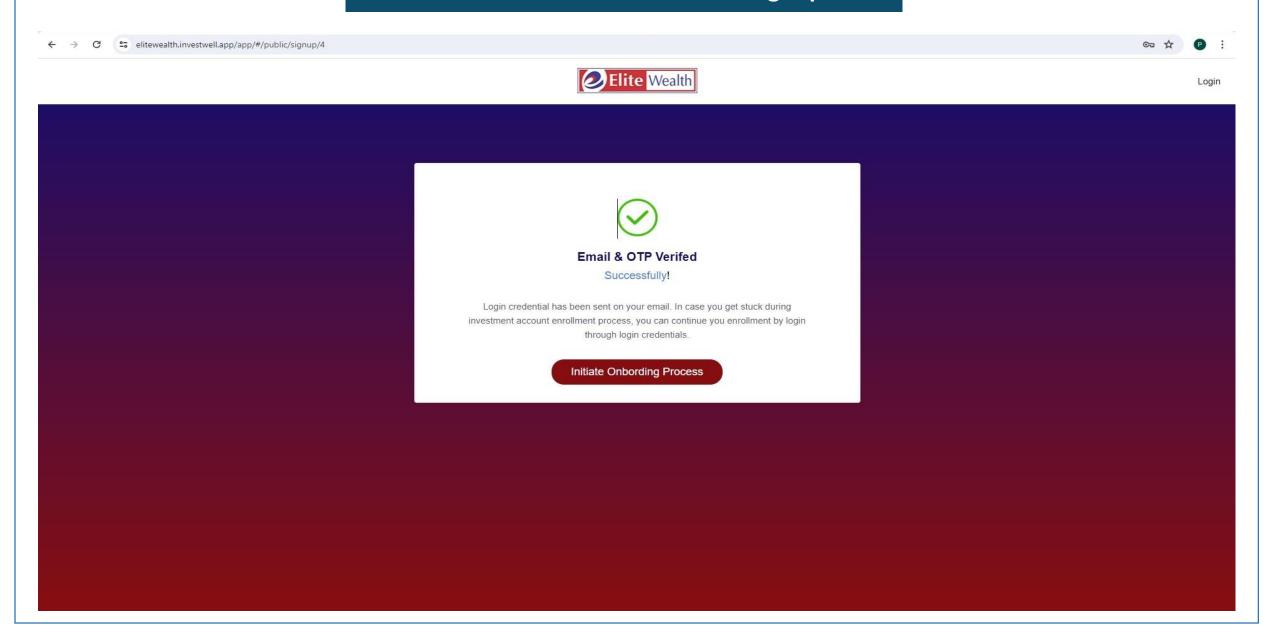

# Online Mutual Fund Account Opening

## **Search – Elite Wealth Ltd.**



#### Click on Website - www.elitewealth.in



#### Click on MF A/C





19-06-2024 17:41:56 (Source Capital Market)





# **Enter Few Details For Further Signup**



# **Enter OTP Received on Mobile**



# **Enter Few Details For Further Signup**



#### **Enter Personal Details and Proceed Further**



#### **Enter Few Details For Further Process**



# Enter Nominee Details and Authenticate the same from the link received on Registered Mail and Mobile



## **Enter Bank Details**



#### **Enter Fatca Details**



# **Upload Signature and Bank Cancelled Cheque to Complete the Onboarding Process**