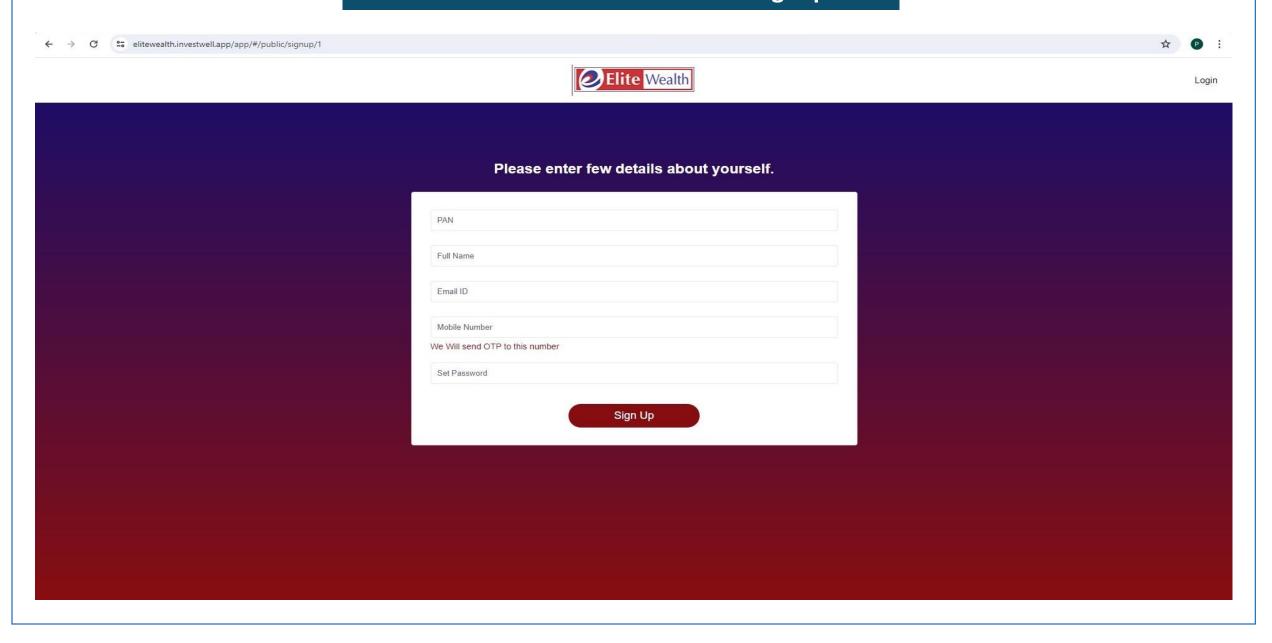

# Online Mutual Fund Account Opening

## **Search – Elite Wealth Ltd.**



#### Click on Website - www.elitewealth.in



#### Click on MF A/C





19-06-2024 17:41:56 (Source Capital Market)





# **Enter Few Details For Further Signup**



# **Enter OTP Received on Mobile**



# **Enter Few Details For Further Signup**



#### **Enter Personal Details and Proceed Further**



#### **Enter Few Details For Further Process**



# Enter Nominee Details and Authenticate the same from the link received on Registered Mail and Mobile



## **Enter Bank Details**



#### **Enter Fatca Details**



# **Upload Signature and Bank Cancelled Cheque to Complete the Onboarding Process**