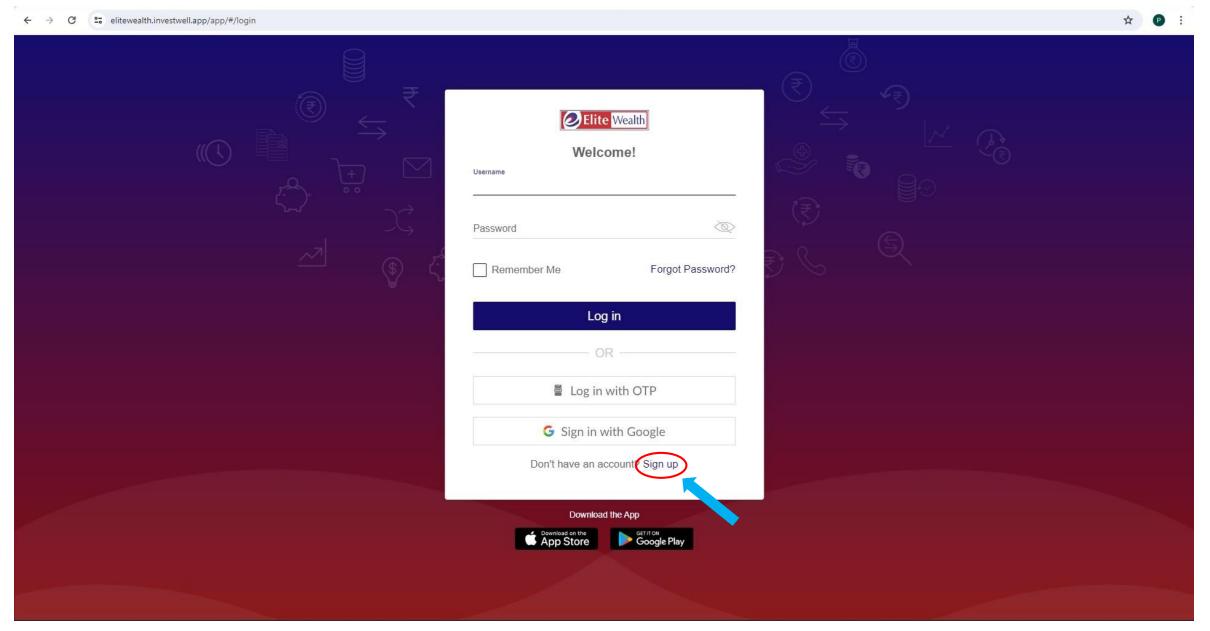

# Online Mutual Fund Account Opening

## **Search – Elite Wealth Ltd.**



#### Click on Website - www.elitewealth.in



#### Click on MF A/C





19-06-2024 17:41:56 (Source Capital Market)





# **Enter Few Details For Further Signup**



# **Enter OTP Received on Mobile**



# **Enter Few Details For Further Signup**



#### **Enter Personal Details and Proceed Further**



#### **Enter Few Details For Further Process**



# Enter Nominee Details and Authenticate the same from the link received on Registered Mail and Mobile



## **Enter Bank Details**



#### **Enter Fatca Details**



# **Upload Signature and Bank Cancelled Cheque to Complete the Onboarding Process**