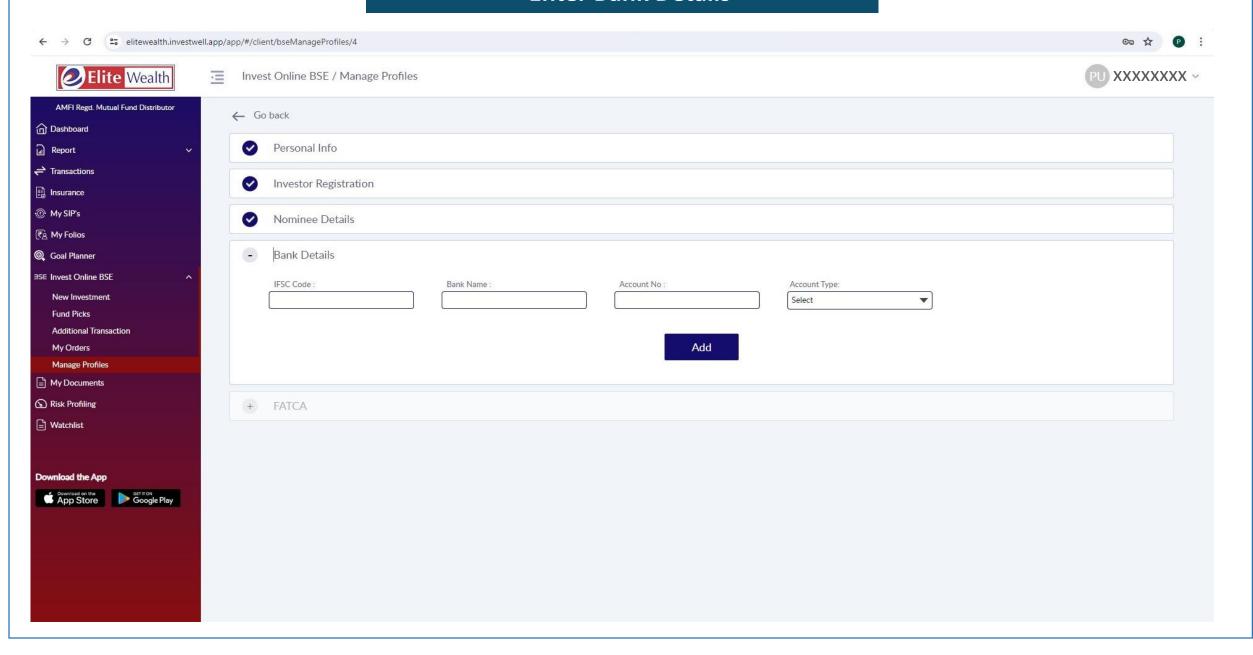

# Online Mutual Fund Account Opening

## **Search – Elite Wealth Ltd.**



#### Click on Website - www.elitewealth.in



#### Click on MF A/C





19-06-2024 17:41:56 (Source Capital Market)





# **Enter Few Details For Further Signup**



# **Enter OTP Received on Mobile**



# **Enter Few Details For Further Signup**



#### **Enter Personal Details and Proceed Further**



#### **Enter Few Details For Further Process**



# Enter Nominee Details and Authenticate the same from the link received on Registered Mail and Mobile



## **Enter Bank Details**



#### **Enter Fatca Details**



# **Upload Signature and Bank Cancelled Cheque to Complete the Onboarding Process**