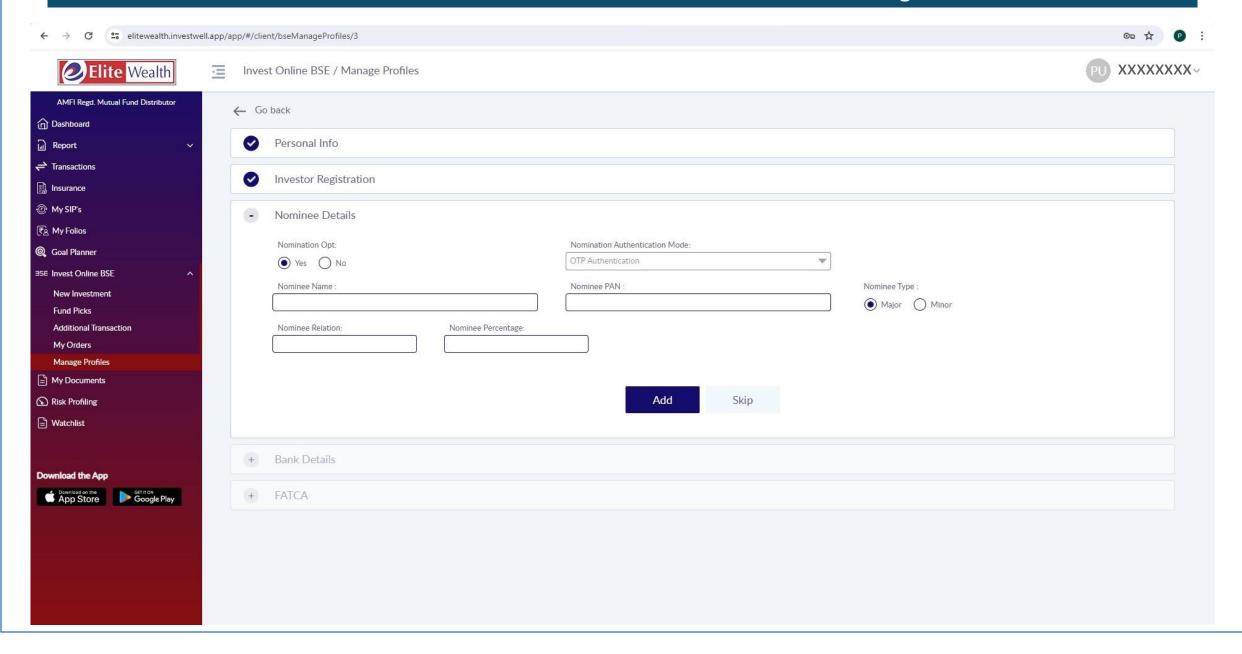

# Enter Nominee Details and Authenticate the same from the link received on Registered Mail and Mobile