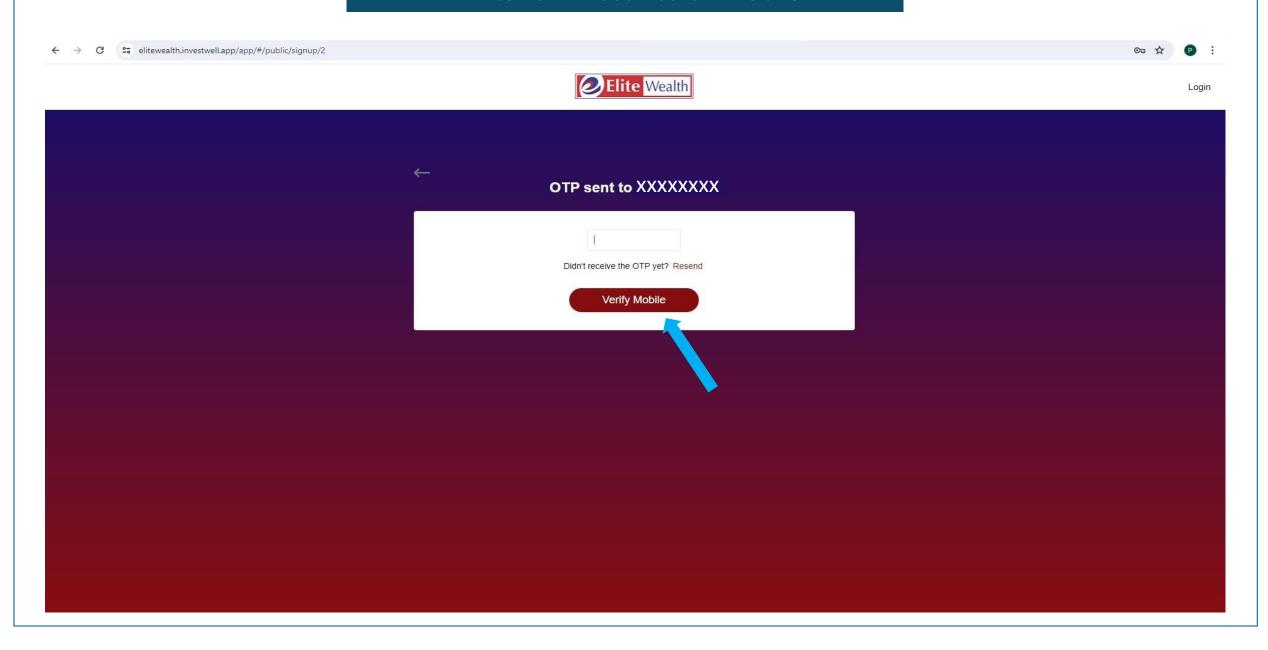

# Online Mutual Fund Account Opening

## **Search – Elite Wealth Ltd.**



#### Click on Website - www.elitewealth.in



#### Click on MF A/C





19-06-2024 17:41:56 (Source Capital Market)





# **Enter Few Details For Further Signup**



# **Enter OTP Received on Mobile**



# **Enter Few Details For Further Signup**



#### **Enter Personal Details and Proceed Further**



#### **Enter Few Details For Further Process**



# Enter Nominee Details and Authenticate the same from the link received on Registered Mail and Mobile



## **Enter Bank Details**



#### **Enter Fatca Details**



# **Upload Signature and Bank Cancelled Cheque to Complete the Onboarding Process**