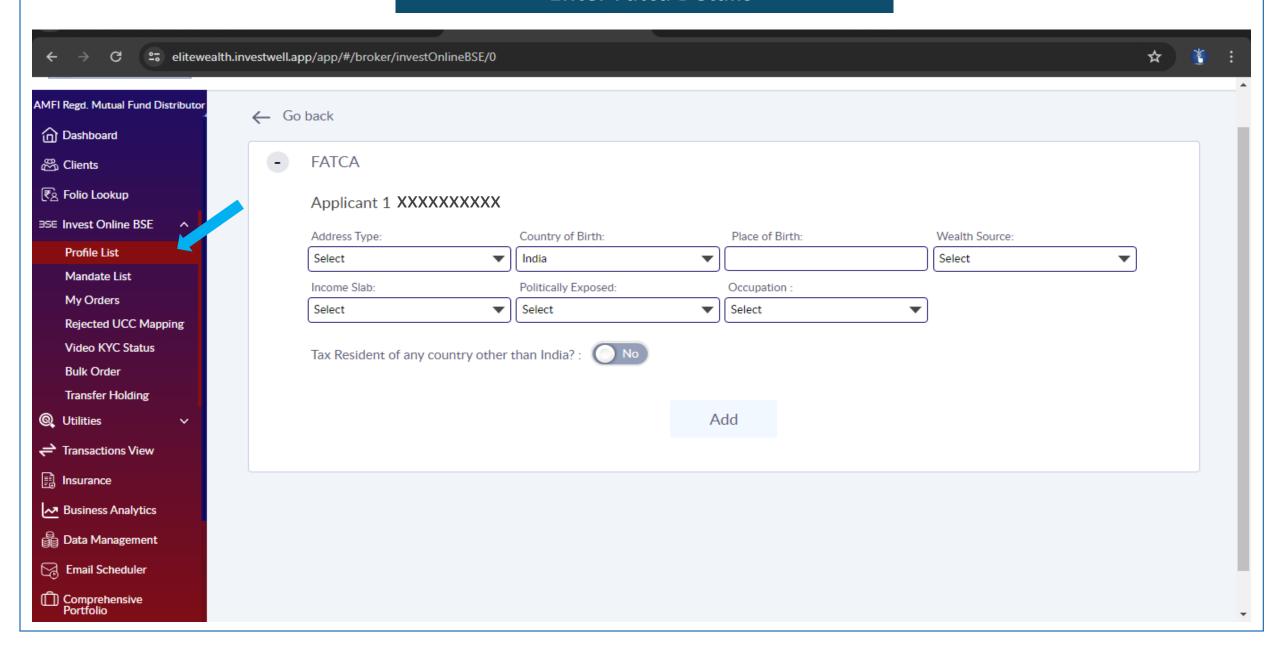

# Online Mutual Fund Account Opening

## **Search – Elite Wealth Ltd.**



#### Click on Website - www.elitewealth.in



#### Click on MF A/C





19-06-2024 17:41:56 (Source Capital Market)





# **Enter Few Details For Further Signup**



# **Enter OTP Received on Mobile**



# **Enter Few Details For Further Signup**



#### **Enter Personal Details and Proceed Further**



#### **Enter Few Details For Further Process**



# Enter Nominee Details and Authenticate the same from the link received on Registered Mail and Mobile



## **Enter Bank Details**



#### **Enter Fatca Details**



# **Upload Signature and Bank Cancelled Cheque to Complete the Onboarding Process**