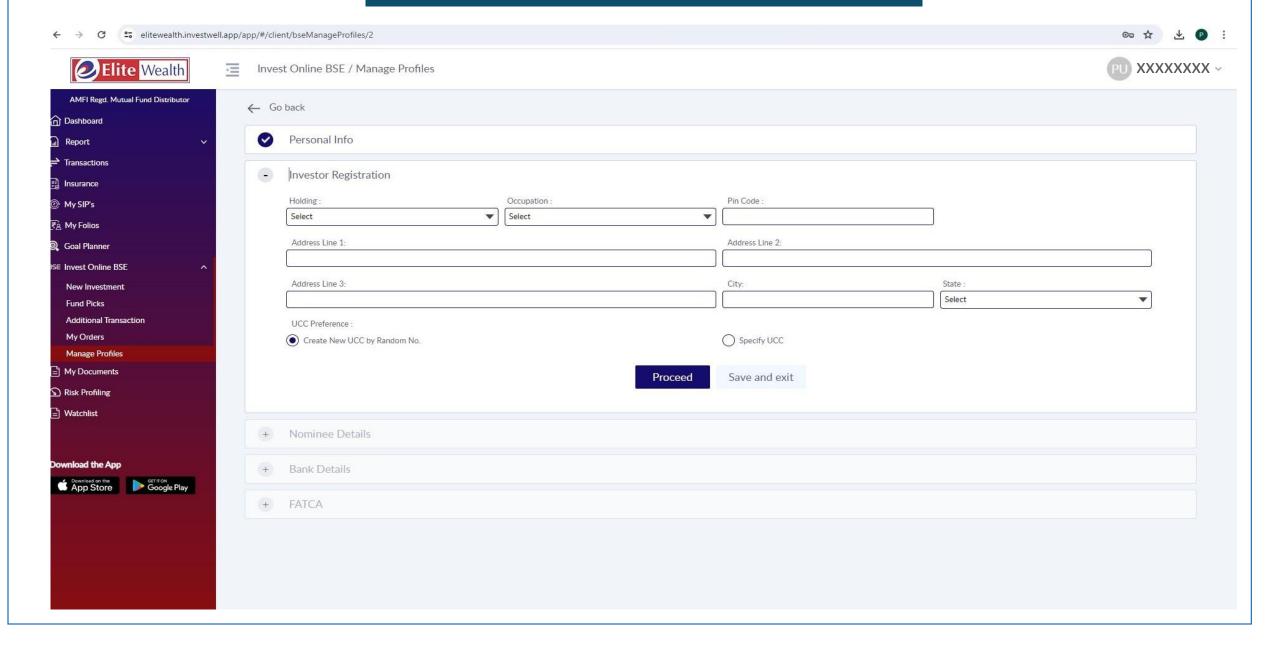

#### **Enter Personal Details and Proceed Further**

#### **Enter Few Details For Further Process**