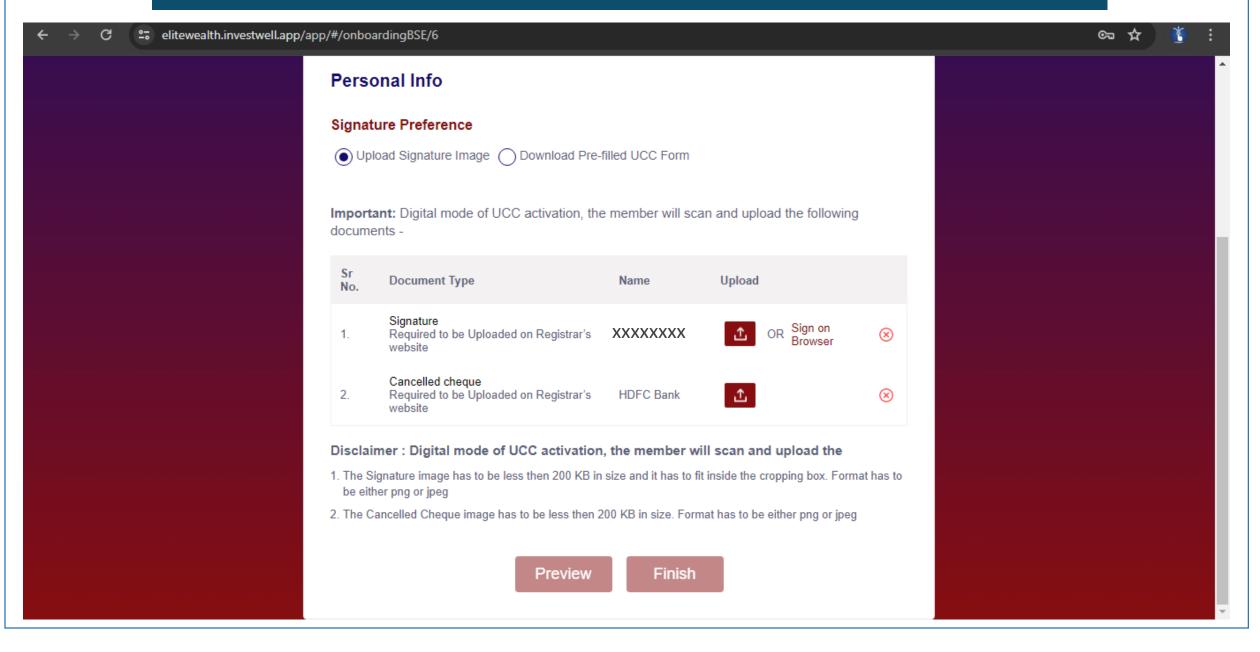

# **Upload Signature and Bank Cancelled Cheque to Complete the Onboarding Process**