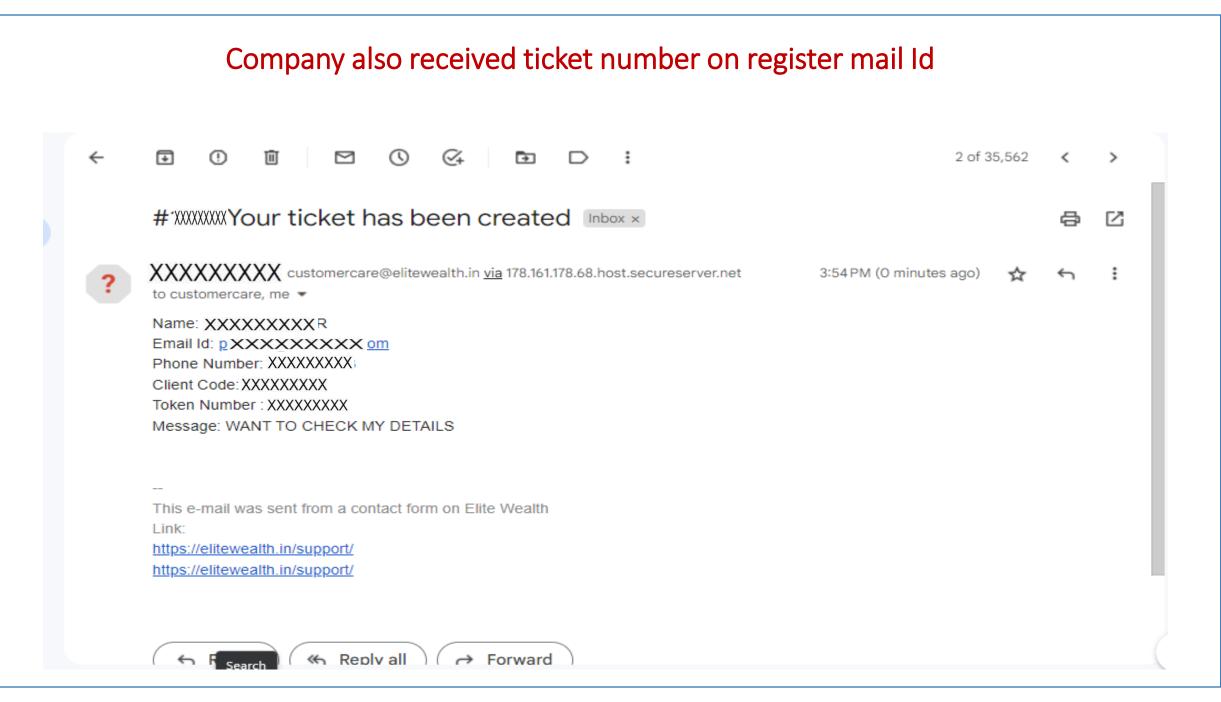

|                          |                                           |
| Message us                  | FAQ's                                      |                            |                          |                                           |
| 2 GetButton                 | Advisory – KYC Compliance                  |                            |                          |                                           |

## **Enter your details, Click on Submit button**

Limited Period Offer: Open FREE\* Demat & Trading Account Online **Open Now** 

Support Form:

2 GetButton

| XXXXXXXXX |  |  |
|-----------|--|--|
| XXXXXXXXX |  |  |
| xxxxxxxx  |  |  |
| XXXXXXXXX |  |  |
| 7=?       |  |  |

f V I I I I

 $\mathbf{T}$ 

### You received an Email on client Email Id